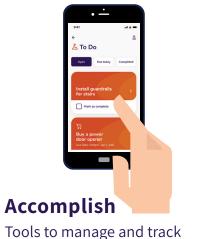

### The Kandu app provides access to education, tools and community to support your recovery. The app includes three areas.

your recovery progress

Information about your stroke, ways to keep you safe, and how to live your life after stroke