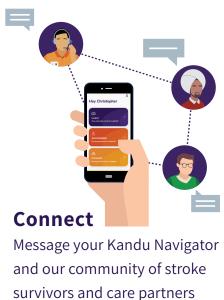

- Personalized education and resources
- Connection to other survivors and care partners
- Tools to manage your life after stroke

Your Kandu Navigator is here to listen, assist and partner with you during your recovery.

### The Kandu app provides access to education, tools and community to support your recovery. The app includes three areas.

your recovery progress

Information about your stroke, ways to keep you safe, and how to live your life after stroke