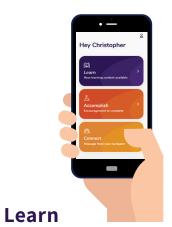

### The Kandu app provides access to education, tools and community to support your recovery. The app includes three areas.

your recovery progress

Information about your stroke, ways to keep you safe, and how to live your life after stroke